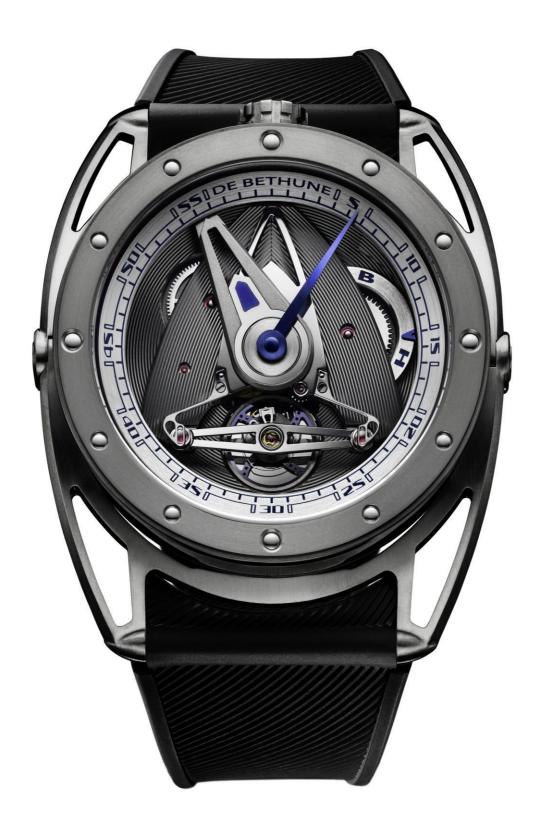

### **DB28 Grand Sport**

Technical specifications

Name: DB28 Grand Sport Reference: DB28GSV1AN / S

Functions: Hours, Minutes, Performance indication between 2 and

3 o'clock

Movement: DB2115v2

Type: Mechanical hand-wound movement

Adjustment: Winding and setting the time by means of the crown (2)

positions)

#### Technical features of calibre DB2115v2

Number of parts: 263

Jewelling: 35 jewels Diameter: 30 mm

Power reserve: 6 days, ensured by a self-regulating twin barrel

De Bethune Innovation (2004)

Specificities: Titanium balance wheel with white gold inserts, optimised

for temperature differences and air penetration

De Bethune Patent (2016)

"De Bethune" balance-spring with flat terminal curve

De Bethune Patent (2006)

Silicon escape wheel

Triple pare-chute shock-absorbing system

De Bethune Innovation (2005)

Frequency: 28,800 vibrations per hour

Adornment: Mirror- polished grade 5 titanium motion-work bridge

Plate and barrel bridge covers in hand-smoothed grade 5

titanium and adorned with "Microlight engraving"

De Bethune Innovation (2007)

Hand snailed barrels

Hand-polished and chamfered steel parts

### Display

Display: Hand-smoothed grade 5 titanium with hand-polished

flame-blued steel hours hand

Hand-polished flame-blued steel minutes hands Performance indication between 2 and 3 o'clock

Dial: Hand-smoothed grade 5 titanium minute ring with blue

relief Arabic numerals

### Case and strap

Case material: Hand-smoothed grade 5 titanium

Case diameter: 44 mm Case thickness: 11,2 mm

Lugs: Short or long floating lugs in hand-smoothed grade 5

titanium – De Bethune Patent (2006)

Crystal: In sapphire crystal (1800 Vickers hardness) with double

anti-reflective coating

Case back: Screwed down closed back in hand-smoothed grade 5

titanium

Water resistance: 10 ATM

Strap: De Bethune rubber strap

Buckle: Pin buckle in hand-smoothed grade 5 titanium